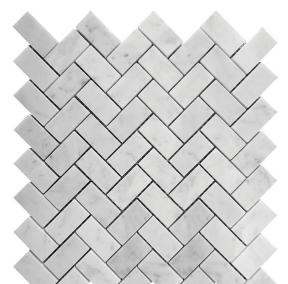

## MARBELLA COLLECTION

Product Name: CARRARA 1X2" HERRINGBONE

Product Code: KB-H04P

Material: Bianco Carrara

Surface:

**POLISHED** 

**Sheet Size:** 11.8x11.8"

Thickness: 3/8"

Sheet Coverage Area: 0.97 sq.ft

**Chip Size:** 

Quantity in a box: 5 sheets/ctn Sq.ft/box: 4.83 sq.ft Stocked

Variation in color, shade, finish, hardness, strength and slip resistance is inherent in Natural stone products. White marbles contain naturally occurring deposits of iron which may lead to discoloration of marble and turning it yellow-rust or grey if used in wet areas. This a natural characteristics of the stone and that is why it cannot be considered as a defect