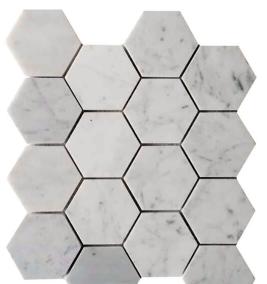

CARRARA HEX 3X3 POLISHED KB-G06P Bianco Carrara 12.2x10.6"

3/8" 0.90 sq.ft

5 sheets/ctn 4.49 sq.ft Stocked

Variation in color, shade, finish, hardness, strength and slip resistance is inherent in Natural stone products. White marbles contain naturally occurring deposits of iron which may lead to discoloration of marble and turning it yellow-rust or grey if used in wet areas. This a natural characteristics of the stone and that is why it cannot be considered as a defect in the product. MIR Mosaic is in no way responsible for discoloration of the natural stones.