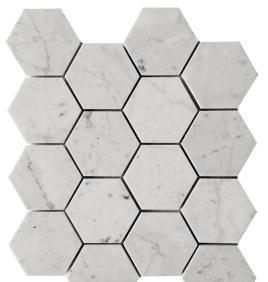

CARRARA HEX 3X3 HONED KB-G06H Bianco Carrara 12.2x10.6" 3/8" 0.90 sq.ft 3x3\*3/8" 5 sheets/ctn 4.49 sq.ft Stocked

Variation in color, shade, finish, hardness, strength and slip resistance is inherent in Natural stone products. White marbles contain naturally occurring deposits of iron which may lead to discoloration of marble and turning it yellow-rust or grey if used in wet areas. This a natural characteristics of the stone and that is why it cannot be considered as a defect in the product. MIR Mosaic is in no way responsible for discoloration of the natural stones.