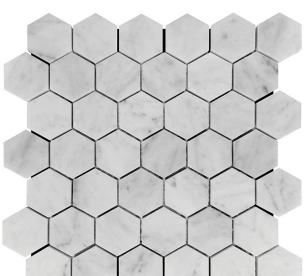

## MARBELLA COLLECTION

Product Name: CARRARA HEX 2X2 POLISHED

Product Code: KB-G03P

Material: Bianco Carrara

Surface:

**Sheet Size:** 11.8x11.8"

Thickness: 3/8"

Sheet Coverage Area: 0.97 sq.ft

Chip Size: 2x2

Quantity in a box: 5 sheets/ctn Sq.ft/box: 4.83 sq.ft

Lead Time: Stocked

Variation in color, shade, finish, hardness, strength and slip resistance is inherent in Natural stone products. White marbles contain naturally occurring deposits of iron which may lead to discoloration of marble and turning it yellow-rust or grey if used in wet areas. This a natural characteristics of the stone and that is why it cannot be considered as a defect