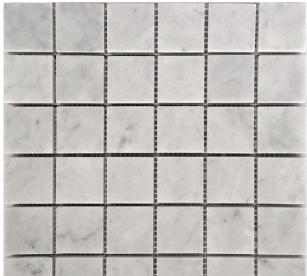

## MARBELLA COLLECTION

Product Name: CARRARA 2X2 HONED

Product Code: KB-S04H

Material: Bianco Carrara

Surface:

Sheet Size: 12x12"

Thickness: 3/8"

Sheet Coverage Area: 1.00 sq.ft

Chip Size: 2x2"

Quantity in a box: 5 sheets/ctn

**Sq.ft/box:** 5 sq.ft **Lead Time:** Stocked

Variation in color, shade, finish, hardness, strength and slip resistance is inherent in Natural stone products. White marbles contain naturally occurring deposits of iron which may lead to discoloration of marble and turning it yellow-rust or grey if used in wet areas. This a natural characteristics of the stone and that is why it cannot be considered as a defect