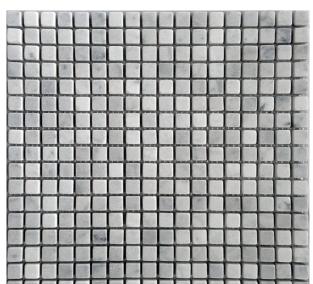

## MARBELLA COLLECTION

Product Name: CARRARA TUMBLED

Product Code: KB-S03T

Material: Bianco Carrara

Surface:

Sheet Size: 12x12"

Thickness: 3/8"

Sheet Coverage Area: 1.00 sq.ft Chip Size: 0.6x0.6"

Quantity in a box: 5 sheets/ctn

Sq.ft/box: 5 sq.ft
Lead Time: Stocked

Variation in color, shade, finish, hardness, strength and slip resistance is inherent in Natural stone products. White marbles contain naturally occurring deposits of iron which may lead to discoloration of marble and turning it yellow-rust or grey if used in wet areas. This a natural characteristics of the stone and that is why it cannot be considered as a defect