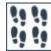

## MARBELLA COLLECTION

**Product Name: ALTAMIRANO** 

**Product Code:** KB-CV04

Material: Bianco Carrara / Bardiglio Nuvolato

Surface:

**Sheet Size:** 11x11.8"

3/8" Thickness:

**Sheet Coverage Area:** 0.90 sq.ft

**Chip Size:** 

Quantity in a box: 5 sheets/ctn Sq.ft/box: 4.51 sq.ft Lead Time: Stocked

Variation in color, shade, finish, hardness, strength and slip resistance is inherent in Natural stone products. White marbles contain naturally occurring deposits of iron which may lead to discoloration of marble and turning it yellow-rust or grey if used in wet areas. This a natural characteristics of the stone and that is why it cannot be considered as a defect