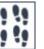

## MARBELLA COLLECTION

**Product Name: ALTAMIRANO** 

**Product Code:** KB-CV04

Material: Bianco Carrara / Bardiglio Nuvolato

Surface:

**Sheet Size:** 11x11.8"

3/8" Thickness:

**Sheet Coverage Area:** 0.90 sq.ft

**Chip Size:** 

Quantity in a box: 5 sheets/ctn Sq.ft/box: 4.51 sq.ft Lead Time: Stocked

Variation in color, shade, finish, hardness, strength and slip resistance is inherent in Natural stone products. White marbles contain naturally occurring deposits of iron which may lead to discoloration of marble and turning it yellow-rust or grey if used in wet areas. This a natural characteristics of the stone and that is why it cannot be considered as a defect