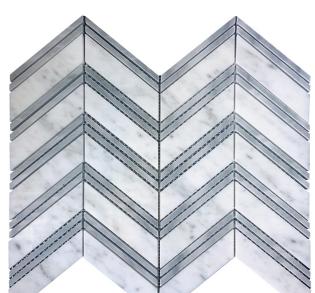

## MARBELLA COLLECTION

**Product Name: ALTAMIRANO** 

**Product Code:** KB-CV04

Material: Bianco Carrara / Bardiglio Nuvolato

Surface:

**Sheet Size:** 11x11.8"

3/8" Thickness:

**Sheet Coverage Area:** 0.90 sq.ft

**Chip Size:** 

Quantity in a box: 5 sheets/ctn Sq.ft/box: 4.51 sq.ft Lead Time: Stocked

Variation in color, shade, finish, hardness, strength and slip resistance is inherent in Natural stone products. White marbles contain naturally occurring deposits of iron which may lead to discoloration of marble and turning it yellow-rust or grey if used in wet areas. This a natural characteristics of the stone and that is why it cannot be considered as a defect