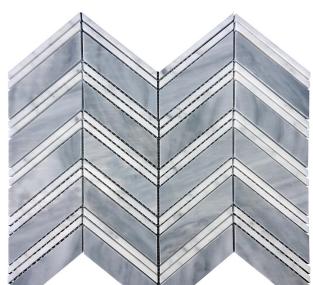

## MARBELLA COLLECTION

Product Name: ALAMEDA
Product Code: KB-CV01

Material: Bardiglio Nuvolato / Bianco Carrara

Surface:

**Sheet Size:** 11x11.8"

Thickness: 3/8"

Sheet Coverage Area: 0.90 sq.ft

**Chip Size:** 

Quantity in a box: 5 sheets/ctn Sq.ft/box: 4.51 sq.ft Stocked

Variation in color, shade, finish, hardness, strength and slip resistance is inherent in Natural stone products. White marbles contain naturally occurring deposits of iron which may lead to discoloration of marble and turning it yellow-rust or grey if used in wet areas. This a natural characteristics of the stone and that is why it cannot be considered as a defect