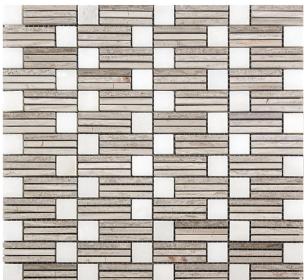

SIERRA KB-P33 Eastern White / Wooden Gray 12x12" 3/8" 1.00 sq.ft

5 sheets/ctn 5 sq.ft Stocked

Variation in color, shade, finish, hardness, strength and slip resistance is inherent in Natural stone products. White marbles contain naturally occurring deposits of iron which may lead to discoloration of marble and turning it yellow-rust or grey if used in wet areas. This a natural characteristics of the stone and that is why it cannot be considered as a defect in the product. MIR Mosaic is in no way responsible for discoloration of the natural stones.