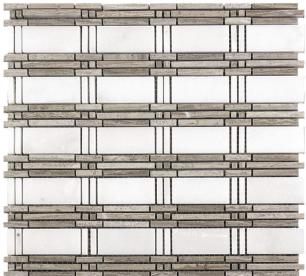

## MARBELLA COLLECTION

Product Name: SEVILLE

Product Code: KB-P31

Material: Eastern White / Wooden Gray

Surface:

Sheet Size: 12x12"

Thickness: 3/8"

Sheet Coverage Area: 1.00 sq.ft

**Chip Size:** 

Quantity in a box: 5 sheets/ctn

Sq.ft/box: 5 sq.ft
Lead Time: Stocked

Variation in color, shade, finish, hardness, strength and slip resistance is inherent in Natural stone products. White marbles contain naturally occurring deposits of iron which may lead to discoloration of marble and turning it yellow-rust or grey if used in wet areas. This a natural characteristics of the stone and that is why it cannot be considered as a defect