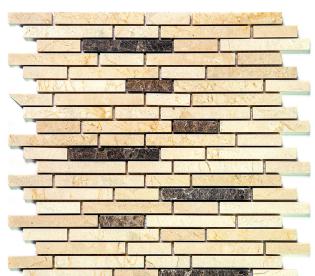

## MARBELLA COLLECTION

Product Name: OLD CITY

Product Code: KB-P30

Material: Crema Marfil/Emperador Dark

Surface:

**Sheet Size:** 11.6x12"

Thickness: 3/8"

Sheet Coverage Area: 0.97 sq.ft

**Chip Size:** 

Quantity in a box: 5 sheets/ctn Sq.ft/box: 4.83 sq.ft

Lead Time: Stocked

Variation in color, shade, finish, hardness, strength and slip resistance is inherent in Natural stone products. White marbles contain naturally occurring deposits of iron which may lead to discoloration of marble and turning it yellow-rust or grey if used in wet areas. This a natural characteristics of the stone and that is why it cannot be considered as a defect