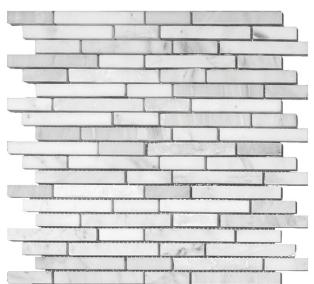

## MARBELLA COLLECTION

Product Name: OLD CITY BLANCO

Product Code: KB-P29

Material: Eastern White

Surface:

**Sheet Size:** 11.6x12"

Thickness: 3/8"

Sheet Coverage Area: 0.97 sq.ft

**Chip Size:** 

Quantity in a box: 5 sheets/ctn Sq.ft/box: 4.83 sq.ft

Lead Time: Stocked

Variation in color, shade, finish, hardness, strength and slip resistance is inherent in Natural stone products. White marbles contain naturally occurring deposits of iron which may lead to discoloration of marble and turning it yellow-rust or grey if used in wet areas. This a natural characteristics of the stone and that is why it cannot be considered as a defect