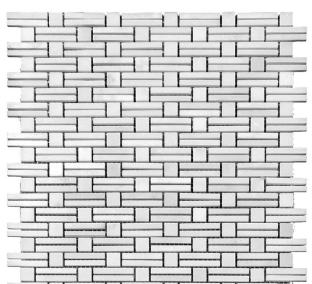

## MARBELLA COLLECTION

Product Name: GRANADA

Product Code: KB-P22

Material: Eastern White

Surface:

**Sheet Size:** 11.7x12"

Thickness: 3/8"

Sheet Coverage Area: 0.98 sq.ft

**Chip Size:** 

Quantity in a box: 5 sheets/ctn Sq.ft/box: 4.88 sq.ft

Lead Time: Stocked

Variation in color, shade, finish, hardness, strength and slip resistance is inherent in Natural stone products. White marbles contain naturally occurring deposits of iron which may lead to discoloration of marble and turning it yellow-rust or grey if used in wet areas. This a natural characteristics of the stone and that is why it cannot be considered as a defect