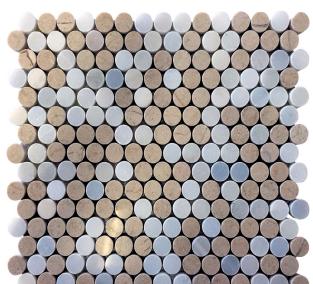

## MARBELLA COLLECTION

Product Name: CENTRO PLAZA

Product Code: KB-P05P

Material: Crema Marfil/ Eastern White

Surface:

**Sheet Size:** 11.3x12.3"

Thickness: 3/8"

Sheet Coverage Area: 0.97 sq.ft

**Chip Size:** 

Quantity in a box: 5 sheets/ctn Sq.ft/box: 4.83 sq.ft Stocked

Variation in color, shade, finish, hardness, strength and slip resistance is inherent in Natural stone products. White marbles contain naturally occurring deposits of iron which may lead to discoloration of marble and turning it yellow-rust or grey if used in wet areas. This a natural characteristics of the stone and that is why it cannot be considered as a defect