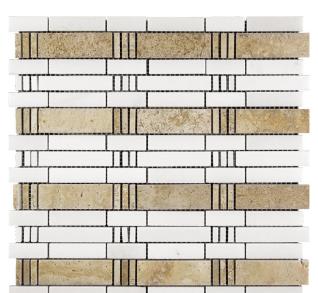

## MARBELLA COLLECTION

Product Name: CADIZ
Product Code: KB-C02

Material: Eastern White / Beige Travertine

Surface:

Sheet Size: 12x12"
Thickness: 3/8"

Sheet Coverage Area: 1.00 sq.ft

**Chip Size:** 

Quantity in a box: 5 sheets/ctn