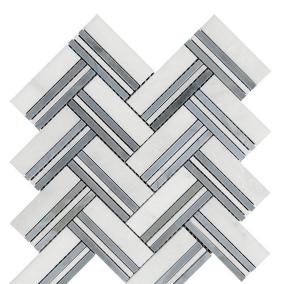

## MARBELLA COLLECTION

Product Name: RAYA AZUL

Product Code: KB-B12

Material: Eastern White / Eastern Blue

Surface:

**Sheet Size:** 11.3x12"

Thickness: 3/8"

Sheet Coverage Area: 0.94 sq.ft

**Chip Size:** 

Quantity in a box: 5 sheets/ctn Sq.ft/box: 4.71 sq.ft Stocked

Variation in color, shade, finish, hardness, strength and slip resistance is inherent in Natural stone products. White marbles contain naturally occurring deposits of iron which may lead to discoloration of marble and turning it yellow-rust or grey if used in wet areas. This a natural characteristics of the stone and that is why it cannot be considered as a defect