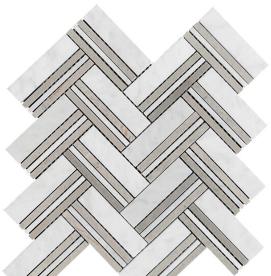

## MARBELLA COLLECTION

Product Name: RAYA
Product Code: KB-B11

Material: Bianco Carrara / Eastern Beige

Surface:

**Sheet Size:** 11.3x12"

Thickness: 3/8"

Sheet Coverage Area: 0.94 sq.ft

**Chip Size:** 