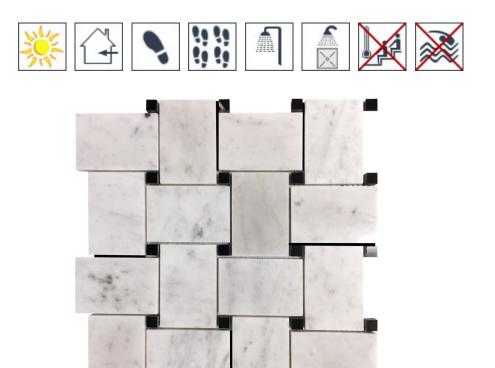

## MARBELLA COLLECTION

| Product Name:        |
|----------------------|
| Product Code:        |
| Material:            |
| Surface:             |
| Sheet Size:          |
| Thickness:           |
| Sheet Coverage Area: |
| Chip Size:           |
| Quantity in a box:   |
| Sq.ft/box:           |
| Lead Time:           |

OLD TOWN NERO KB-B07 Bianco Carrara / Eastern Black

11x11" 3/8" 0.84 sq.ft 2x3\*3/8" 5 sheets/ctn 4.2 sq.ft Stocked

Variation in color, shade, finish, hardness, strength and slip resistance is inherent in Natural stone products. White marbles contain naturally occurring deposits of iron which may lead to discoloration of marble and turning it yellow-rust or grey if used in wet areas. This a natural characteristics of the stone and that is why it cannot be considered as a defect in the product. MIR Mosaic is in no way responsible for discoloration of the natural stones.