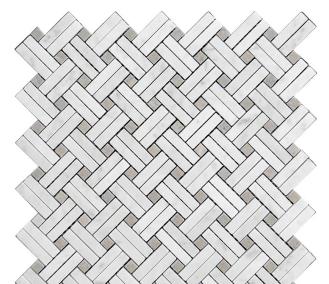

## MARBELLA COLLECTION

Product Name: ANDALUSIA

Product Code: KB-B05

Material: Bianco Carrara / Eastern Beige

Surface:

**Sheet Size:** 11.2x11.5"

Thickness: 3/8"

Sheet Coverage Area: 0.89 sq.ft

**Chip Size:** 

Quantity in a box: 5 sheets/ctn Sq.ft/box: 4.47 sq.ft Stocked

Variation in color, shade, finish, hardness, strength and slip resistance is inherent in Natural stone products. White marbles contain naturally occurring deposits of iron which may lead to discoloration of marble and turning it yellow-rust or grey if used in wet areas. This a natural characteristics of the stone and that is why it cannot be considered as a defect