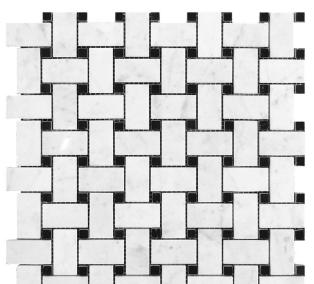

## MARBELLA COLLECTION

Product Name: PLAZA NERO

Product Code: KB-B04

Material: Bianco Carrara / Eastern Black

Surface:

Sheet Size: 12x12"

Thickness: 3/8"

Sheet Coverage Area: 1.00 sq.ft Chip Size: 1x2\*3/8"

Quantity in a box: 5 sheets/ctn

Sq.ft/box: 5 sq.ft
Lead Time: Stocked

Variation in color, shade, finish, hardness, strength and slip resistance is inherent in Natural stone products. White marbles contain naturally occurring deposits of iron which may lead to discoloration of marble and turning it yellow-rust or grey if used in wet areas. This a natural characteristics of the stone and that is why it cannot be considered as a defect