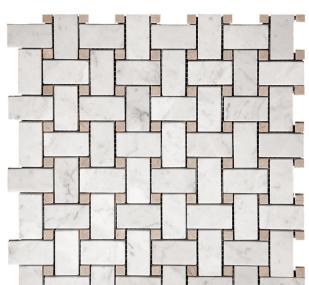

## MARBELLA COLLECTION

Product Name: PLAZA
Product Code: KB-B03

Material: Bianco Carrara / Eastern Beige

Surface:

Sheet Size: 12x12"
Thickness: 3/8"

Sheet Coverage Area: 1.00 sq.ft
Chip Size: 1x2\*3/8"

**Quantity in a box:** 5 sheets/ctn

Sq.ft/box: 5 sq.ft
Lead Time: Stocked

Variation in color, shade, finish, hardness, strength and slip resistance is inherent in Natural stone products. White marbles contain naturally occurring deposits of iron which may lead to discoloration of marble and turning it yellow-rust or grey if used in wet areas. This a natural characteristics of the stone and that is why it cannot be considered as a defect