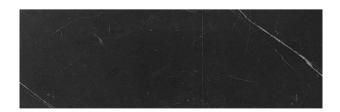

## FIELD TILE COLLECTION

**Product Name: 4X12 NERO HONED** 

**Product Code:** FTX-412H

Material: Eastern Black

Surface:

**Sheet Size:** 4x12" Thickness: 3/8"

**Sheet Coverage Area:** 0.33 sq.ft

**Chip Size:** 