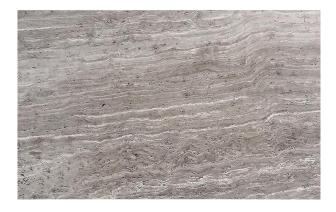

## FIELD TILE COLLECTION

**WOODEN GRAY 12X24 HONED Product Name:** 

**Product Code:** FGR-1224H

Material: Wooden Gray

Surface:

**Sheet Size:** 12x24"

Thickness: 3/8"

**Sheet Coverage Area:** 2.00 sq.ft

**Chip Size:** 

Quantity in a box: 5 pcs/box Sq.ft/box: 10 sq.ft Lead Time: Stocked

Variation in color, shade, finish, hardness, strength and slip resistance is inherent in Natural stone products. White marbles contain naturally occurring deposits of iron which may lead to discoloration of marble and turning it yellow-rust or grey if used in wet areas. This a natural characteristics of the stone and that is why it cannot be considered as a defect