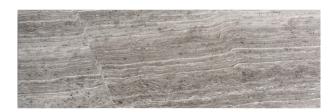

## FIELD TILE COLLECTION

Product Name: WOODEN GRAY 4X12 POLISHED

Product Code: FGR-412P

Material: Wooden Gray

Surface:

Sheet Size: 4x12"
Thickness: 3/8"

Sheet Coverage Area: 0.33 sq.ft

**Chip Size:** 