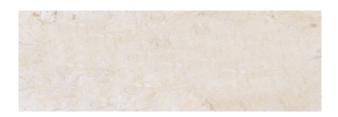

## FIELD TILE COLLECTION

Product Name: CREMA 4X12 POLISHED

Product Code: FCR-412P

Material: Crema Marfil

Surface:

Sheet Size: 4x12"
Thickness: 3/8"

Sheet Coverage Area: 0.33 sq.ft

**Chip Size:** 