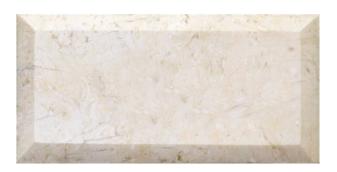

## FIELD TILE COLLECTION

**Product Name: CREMA 3X6 BEVELED** 

**Product Code:** FCR-36BP

Material: Crema Marfil Polished

Surface:

**Sheet Size:** 3x6" Thickness: 3/8"

**Sheet Coverage Area:** 0.13 sq.ft

**Chip Size:** 