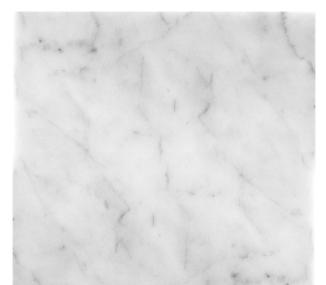

## FIELD TILE COLLECTION

Product Name: CARRARA 12X12 HONED

Product Code: FCA-1212H

Material: Bianco Carrara

Surface:

Sheet Size: 12x12"

Thickness: 3/8"

Sheet Coverage Area: 1.00 sq.ft

**Chip Size:** 

**Quantity in a box:** 5 pieces/box

**Sq.ft/box:** 5 sq.ft

Lead Time: Stocked

Variation in color, shade, finish, hardness, strength and slip resistance is inherent in Natural stone products. White marbles contain naturally occurring deposits of iron which may lead to discoloration of marble and turning it yellow-rust or grey if used in wet areas. This a natural characteristics of the stone and that is why it cannot be considered as a defect