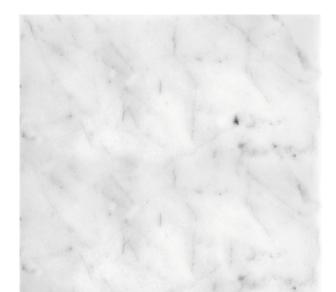

## FIELD TILE COLLECTION

**Product Name: CARRARA 12X12 POLISHED** 

**Product Code:** FCA-1212P

Material: Bianco Carrara

Surface:

**Sheet Size:** 12x12"

Thickness: 3/8"

**Sheet Coverage Area:** 1.00 sq.ft

**Chip Size:** 

Quantity in a box: 5 pieces/box

Sq.ft/box: 5 sq.ft

Lead Time: Stocked

Variation in color, shade, finish, hardness, strength and slip resistance is inherent in Natural stone products. White marbles contain naturally occurring deposits of iron which may lead to discoloration of marble and turning it yellow-rust or grey if used in wet areas. This a natural characteristics of the stone and that is why it cannot be considered as a defect