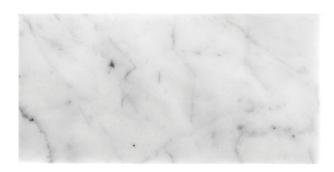

## FIELD TILE COLLECTION

**Product Name:** CARRARA 12X24 POLISHED

**Product Code:** FCA-1224P

Material: Bianco Carrara

Surface:

**Sheet Size:** 12x24"

Thickness: 3/8"

**Sheet Coverage Area:** 2.00 sq.ft

**Chip Size:** 

Quantity in a box: 5 pieces/box

Sq.ft/box: 10 sq.ft Lead Time: Stocked

Variation in color, shade, finish, hardness, strength and slip resistance is inherent in Natural stone products. White marbles contain naturally occurring deposits of iron which may lead to discoloration of marble and turning it yellow-rust or grey if used in wet areas. This a natural characteristics of the stone and that is why it cannot be considered as a defect