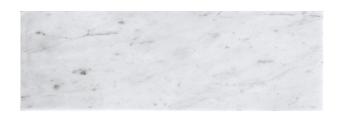

## FIELD TILE COLLECTION

Product Name: CARRARA 4X12 HONED

Product Code: FCA-412H

Material: Bianco Carrara

Surface:

Sheet Size: 4x12"
Thickness: 3/8"

Sheet Coverage Area: 0.33 sq.ft

**Chip Size:** 

Quantity in a box: 15 pcs/box

Sq.ft/box: 5 sq.ft
Lead Time: Stocked

Variation in color, shade, finish, hardness, strength and slip resistance is inherent in Natural stone products. White marbles contain naturally occurring deposits of iron which may lead to discoloration of marble and turning it yellow-rust or grey if used in wet areas. This a natural characteristics of the stone and that is why it cannot be considered as a defect