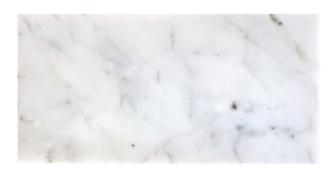

## FIELD TILE COLLECTION

Product Name: CARRARA 3X6 HONED

Product Code: FCA-36H

Material: Bianco Carrara

Surface:

Sheet Size: 3x6"
Thickness: 3/8"

Sheet Coverage Area: 0.13 sq.ft

**Chip Size:** 

Quantity in a box: 5 sq.ft/ctn Sq.ft/box: 5 sq.ft

Lead Time: Stocked

Variation in color, shade, finish, hardness, strength and slip resistance is inherent in Natural stone products. White marbles contain naturally occurring deposits of iron which may lead to discoloration of marble and turning it yellow-rust or grey if used in wet areas. This a natural characteristics of the stone and that is why it cannot be considered as a defect