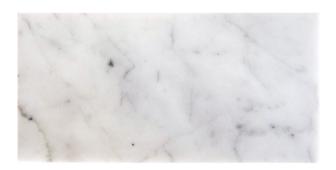

## FIELD TILE COLLECTION

Product Name: CARRARA 3X6 POLISHED

Product Code: FCA-36P

Material: Bianco Carrara

Surface:

Sheet Size: 3x6"
Thickness: 3/8"

Sheet Coverage Area: 0.13 sq.ft

**Chip Size:** 

Quantity in a box: 5 sq.ft/ctn Sq.ft/box: 5 sq.ft

Lead Time: Stocked

Variation in color, shade, finish, hardness, strength and slip resistance is inherent in Natural stone products. White marbles contain naturally occurring deposits of iron which may lead to discoloration of marble and turning it yellow-rust or grey if used in wet areas. This a natural characteristics of the stone and that is why it cannot be considered as a defect