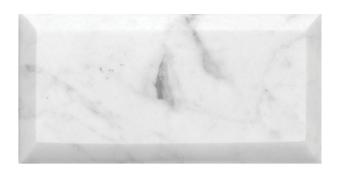

## FIELD TILE COLLECTION

**Product Name:** CARRARA 3X6 BEVELED

Product Code: FCA-36BP

Material: Bianco Carrara Polished

Surface:

Sheet Size: 3x6"
Thickness: 3/8"

Sheet Coverage Area: 0.13 sq.ft

**Chip Size:** 