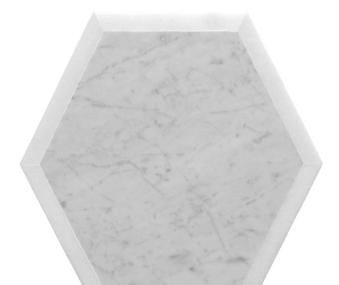

## DC METRO COLLECTION

Product Name: TACOMA PARK

Product Code: DC-G34

Material: Carrrara Grey/ Thassos White

Surface:

**Sheet Size:** 12" (0.86 sq.ft)

Thickness: 3/8"

Sheet Coverage Area: 0.86 sq.ft

**Chip Size:** 

**Quantity in a box:** 5 sheets/box

Sq.ft/box: 4.3 sq.ft
Lead Time: Stocked

Variation in color, shade, finish, hardness, strength and slip resistance is inherent in Natural stone products. White marbles contain naturally occurring deposits of iron which may lead to discoloration of marble and turning it yellow-rust or grey if used in wet areas. This a natural characteristics of the stone and that is why it cannot be considered as a defect