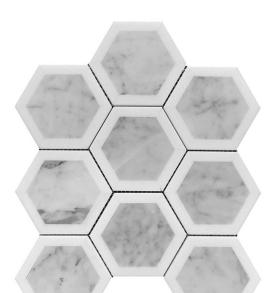

## DC METRO COLLECTION

**Product Name:** NOMA

**Product Code:** DC-G27

Material: Bianco Carrara/Thassos

Surface:

**Sheet Size:** 10.6X11.8"

Thickness: 3/8"

**Sheet Coverage Area:** 0.87 sq.ft

**Chip Size:** 

Quantity in a box: 5 sheets/box

Sq.ft/box: 4.34 sq.ft

Lead Time: Stocked

Variation in color, shade, finish, hardness, strength and slip resistance is inherent in Natural stone products. White marbles contain naturally occurring deposits of iron which may lead to discoloration of marble and turning it yellow-rust or grey if used in wet areas. This a natural characteristics of the stone and that is why it cannot be considered as a defect