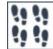

## DC METRO COLLECTION

**Product Name:** NOMA

**Product Code:** DC-G27

Material: Bianco Carrara/Thassos

Surface:

**Sheet Size:** 10.6X11.8"

Thickness: 3/8"

**Sheet Coverage Area:** 0.87 sq.ft