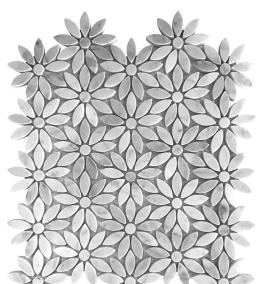

## DC METRO COLLECTION

Product Name: LAFAYETTE PARK

Product Code: DC-F03

Material: Bianco Carrara

Surface:

**Sheet Size:** 10.7x12"

Thickness: 3/8"

Sheet Coverage Area: 0.89 sq.ft

**Chip Size:** 

**Quantity in a box:** 5 sheets/box

**Sq.ft/box:** 4.46 sq.ft

Lead Time: Stocked

Variation in color, shade, finish, hardness, strength and slip resistance is inherent in Natural stone products. White marbles contain naturally occurring deposits of iron which may lead to discoloration of marble and turning it yellow-rust or grey if used in wet areas. This a natural characteristics of the stone and that is why it cannot be considered as a defect