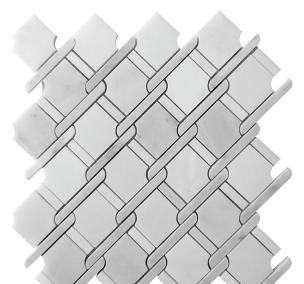

## DC METRO COLLECTION

Product Name: BURLEITH

Product Code: DC-NT1

Material: Eastern White / Bianco Carrara

Surface:

**Sheet Size:** 11x12.2"

Thickness: 3/8"

Sheet Coverage Area: 0.93 sq.ft

**Chip Size:** 

Quantity in a box: 5 sheets/ctn Sq.ft/box: 4.66 sq.ft Stocked

Variation in color, shade, finish, hardness, strength and slip resistance is inherent in Natural stone products. White marbles contain naturally occurring deposits of iron which may lead to discoloration of marble and turning it yellow-rust or grey if used in wet areas. This a natural characteristics of the stone and that is why it cannot be considered as a defect