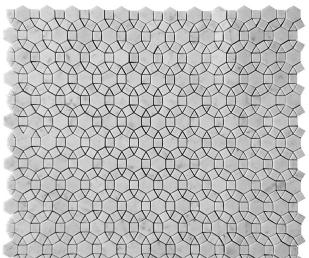

## DC METRO COLLECTION

**Product Name:** WOODLEY PARK

Product Code: DC-G12

Material: Bianco Carrara

Surface:

**Sheet Size:** 11x12.7"

Thickness: 3/8"

Sheet Coverage Area: 0.97 sq.ft

**Chip Size:** 

**Quantity in a box:** 5 sheets/box

**Sq.ft/box:** 4.85 sq.ft

Lead Time: Stocked

Variation in color, shade, finish, hardness, strength and slip resistance is inherent in Natural stone products. White marbles contain naturally occurring deposits of iron which may lead to discoloration of marble and turning it yellow-rust or grey if used in wet areas. This a natural characteristics of the stone and that is why it cannot be considered as a defect