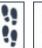

## DC METRO COLLECTION

Product Name: KALORAMA

Product Code: DC-B23

Material: Eastern White/ Bianco Carrara

Surface:

Sheet Size: 11x11"

Thickness: 3/8"

Sheet Coverage Area: 0.84 sq.ft

**Chip Size:** 

**Quantity in a box:** 5 sheets/box

Sq.ft/box: 4.2 sq.ft
Lead Time: Stocked

Variation in color, shade, finish, hardness, strength and slip resistance is inherent in Natural stone products. White marbles contain naturally occurring deposits of iron which may lead to discoloration of marble and turning it yellow-rust or grey if used in wet areas. This a natural characteristics of the stone and that is why it cannot be considered as a defect