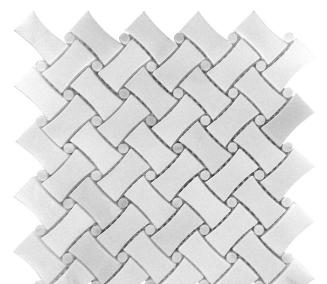

## DC METRO COLLECTION

Product Name: KALORAMA

Product Code: DC-B23

Material: Eastern White/ Bianco Carrara

Surface:

Sheet Size: 11x11"

Thickness: 3/8"

Sheet Coverage Area: 0.84 sq.ft

**Chip Size:** 

**Quantity in a box:** 5 sheets/box

Sq.ft/box: 4.2 sq.ft
Lead Time: Stocked

Variation in color, shade, finish, hardness, strength and slip resistance is inherent in Natural stone products. White marbles contain naturally occurring deposits of iron which may lead to discoloration of marble and turning it yellow-rust or grey if used in wet areas. This a natural characteristics of the stone and that is why it cannot be considered as a defect