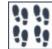

## DC METRO COLLECTION

Product Name: KALORAMA

Product Code: DC-B23

Material: Eastern White/ Bianco Carrara

Surface:

Sheet Size: 11x11"

Thickness: 3/8"

Sheet Coverage Area: 0.84 sq.ft

**Chip Size:** 

**Quantity in a box:** 5 sheets/box

Sq.ft/box: 4.2 sq.ft
Lead Time: Stocked

Variation in color, shade, finish, hardness, strength and slip resistance is inherent in Natural stone products. White marbles contain naturally occurring deposits of iron which may lead to discoloration of marble and turning it yellow-rust or grey if used in wet areas. This a natural characteristics of the stone and that is why it cannot be considered as a defect