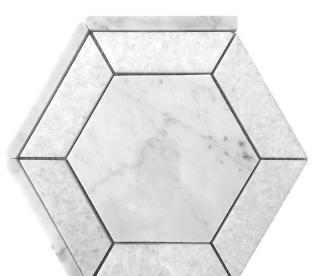

## DC METRO COLLECTION

Product Name: WAKEFIELD

Product Code: DC-H21

Material: Bianco Carrara / Crystal White

Surface:

**Sheet Size:** 8x8" (0.365 sq.ft)

Thickness: 3/8"

Sheet Coverage Area: 0.37 sq.ft

**Chip Size:** 

Quantity in a box: 10 sheets/box

Sq.ft/box: 1.83 sq.ft
Lead Time: Stocked

Variation in color, shade, finish, hardness, strength and slip resistance is inherent in Natural stone products. White marbles contain naturally occurring deposits of iron which may lead to discoloration of marble and turning it yellow-rust or grey if used in wet areas. This a natural characteristics of the stone and that is why it cannot be considered as a defect