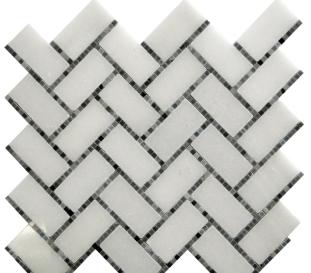

GEORGETOWN GRAY DC-H02 Thassos White/ Bardiglio Nuvolato 9.8x10.8"

9.8x10.8" 3/8" 0.74 sq.ft

5 sheets/ctn 3.68 sq.ft Stocked

Variation in color, shade, finish, hardness, strength and slip resistance is inherent in Natural stone products. White marbles contain naturally occurring deposits of iron which may lead to discoloration of marble and turning it yellow-rust or grey if used in wet areas. This a natural characteristics of the stone and that is why it cannot be considered as a defect in the product. MIR Mosaic is in no way responsible for discoloration of the natural stones.