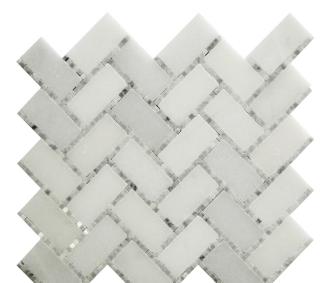

## DC METRO COLLECTION

Product Name: GEORGETOWN

Product Code: DC-H01

Material: Thassos White/ Bianco Carrara

Surface:

**Sheet Size:** 9.8x10.8"

Thickness: 3/8"

Sheet Coverage Area: 0.74 sq.ft

**Chip Size:** 

Quantity in a box: 5 sheets/ctn Sq.ft/box: 3.68 sq.ft Stocked

Variation in color, shade, finish, hardness, strength and slip resistance is inherent in Natural stone products. White marbles contain naturally occurring deposits of iron which may lead to discoloration of marble and turning it yellow-rust or grey if used in wet areas. This a natural characteristics of the stone and that is why it cannot be considered as a defect