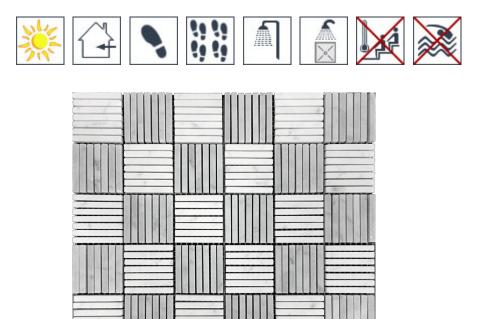

## **DC METRO COLLECTION**

| Product Name:        | POTOMAC        |
|----------------------|----------------|
| Product Code:        | DC-L01         |
| Material:            | Bianco Carrara |
| Surface:             |                |
| Sheet Size:          | 12x12"         |
| Thickness:           | 3/8"           |
| Sheet Coverage Area: | 1.00 sq.ft     |
| Chip Size:           |                |
| Quantity in a box:   | 5 sheets/ctn   |
| Sq.ft/box:           | 5 sq.ft        |
| Lead Time:           | Stocked        |