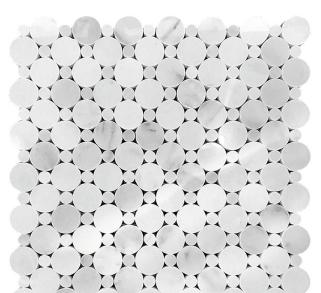

## DC METRO COLLECTION

Product Name: DUPONT CIRCLE

**Product Code:** DC-P16

Material: Oriental White

Surface:

**Sheet Size:** 11.8x11.8"

Thickness: 3/8"

Sheet Coverage Area: 0.97 sq.ft

**Chip Size:** 

Quantity in a box: 5 sheets/ctn Sq.ft/box: 4.83 sq.ft Stocked

Variation in color, shade, finish, hardness, strength and slip resistance is inherent in Natural stone products. White marbles contain naturally occurring deposits of iron which may lead to discoloration of marble and turning it yellow-rust or grey if used in wet areas. This a natural characteristics of the stone and that is why it cannot be considered as a defect