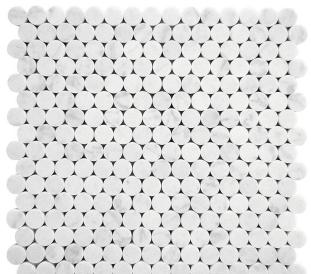

## DC METRO COLLECTION

Product Name: LOGAN CIRCLE HONED

Product Code: DC-P01H

Material: Bianco Carrara

Surface:

**Sheet Size:** 11.3x12.3"

Thickness: 3/8"

Sheet Coverage Area: 0.97 sq.ft

**Chip Size:** 

Quantity in a box: 5 sheets/ctn Sq.ft/box: 4.83 sq.ft Stocked

Variation in color, shade, finish, hardness, strength and slip resistance is inherent in Natural stone products. White marbles contain naturally occurring deposits of iron which may lead to discoloration of marble and turning it yellow-rust or grey if used in wet areas. This a natural characteristics of the stone and that is why it cannot be considered as a defect