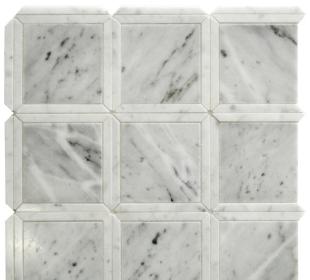

## **DC METRO COLLECTION**

| Product Name:        |
|----------------------|
| Product Code:        |
| Material:            |
| Surface:             |
| Sheet Size:          |
| Thickness:           |
| Sheet Coverage Area: |
| Chip Size:           |
| Quantity in a box:   |
| Sq.ft/box:           |
| Lead Time:           |

MT. VERNON SQUARE DC-S01 Bianco Carrara/ Eastern White

12x12" 3/8" 1.00 sq.ft

5 sheets/ctn 5 sq.ft Stocked

Variation in color, shade, finish, hardness, strength and slip resistance is inherent in Natural stone products. White marbles contain naturally occurring deposits of iron which may lead to discoloration of marble and turning it yellow-rust or grey if used in wet areas. This a natural characteristics of the stone and that is why it cannot be considered as a defect in the product. MIR Mosaic is in no way responsible for discoloration of the natural stones.