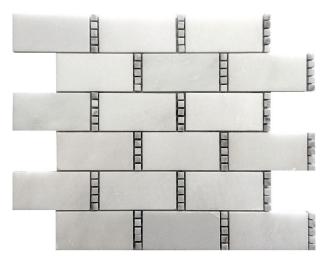

## DC METRO COLLECTION

Product Name: ANACOSTIA

Product Code: DC-R02

Material: Eastern White/ Bianco Carrara

Surface:

**Sheet Size:** 11.7x13"

Thickness: 3/8"

Sheet Coverage Area: 1.06 sq.ft