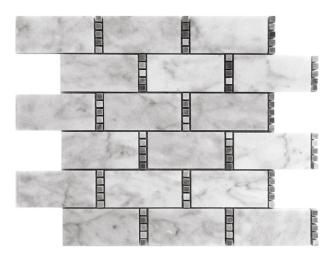

## DC METRO COLLECTION

**Product Name: ARLINGTON** 

**Product Code:** DC-R01

Material: Bianco Carrara/ Bardiglio Nuvolato

Surface:

**Sheet Size:** 11.7x13"

Thickness: 3/8"

**Sheet Coverage Area:** 1.06 sq.ft

**Chip Size:** 

Quantity in a box: 5 sheets/ctn Sq.ft/box: 5.28 sq.ft Lead Time: Stocked

Variation in color, shade, finish, hardness, strength and slip resistance is inherent in Natural stone products. White marbles contain naturally occurring deposits of iron which may lead to discoloration of marble and turning it yellow-rust or grey if used in wet areas. This a natural characteristics of the stone and that is why it cannot be considered as a defect