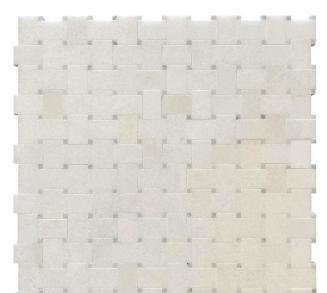

## DC METRO COLLECTION

Product Name: DOWNTOWN

Product Code: DC-B09

Material: Eastern White/ Bianco Carrara

Surface:

**Sheet Size:** 11.8x11.8"

Thickness: 3/8"

Sheet Coverage Area: 0.97 sq.ft

**Chip Size:** 

Quantity in a box: 5 sheets/ctn Sq.ft/box: 4.83 sq.ft Stocked

Variation in color, shade, finish, hardness, strength and slip resistance is inherent in Natural stone products. White marbles contain naturally occurring deposits of iron which may lead to discoloration of marble and turning it yellow-rust or grey if used in wet areas. This a natural characteristics of the stone and that is why it cannot be considered as a defect