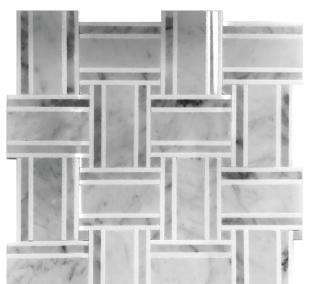

FRANCONIA DC-B32 Thassos / Bianco Carrara 11.8x11.8"

3/8" 0.97 sq.ft

5 sheets/box 4.83 sq.ft Stocked

Variation in color, shade, finish, hardness, strength and slip resistance is inherent in Natural stone products. White marbles contain naturally occurring deposits of iron which may lead to discoloration of marble and turning it yellow-rust or grey if used in wet areas. This a natural characteristics of the stone and that is why it cannot be considered as a defect